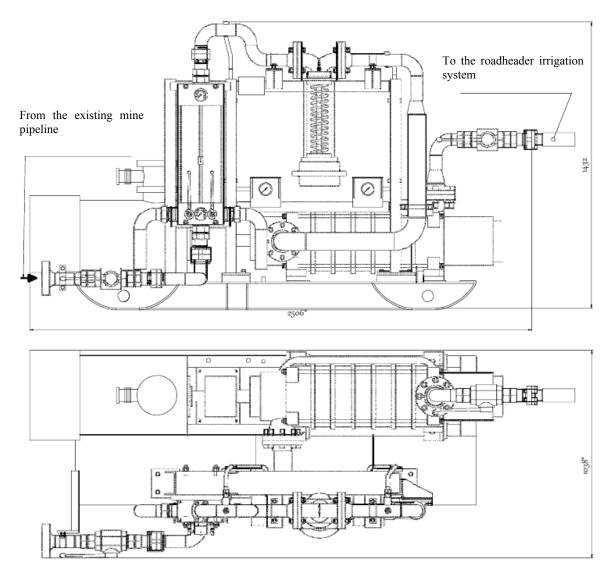

## Sinking equipment. Roadheaders. Pumping station

Pumping station is meant for water supply to irrigation system of the  $\Pi$ 110 roadheader. Pumping station is controlled from the  $\Pi$ 110 roadheader pumping station.

- Provision of parameters for the roadheaders safe work in mines dangerous because of the gas and dust.
- Fine purification of water supplied with increasing of reliability and long-term work of the roadheader irrigation system.