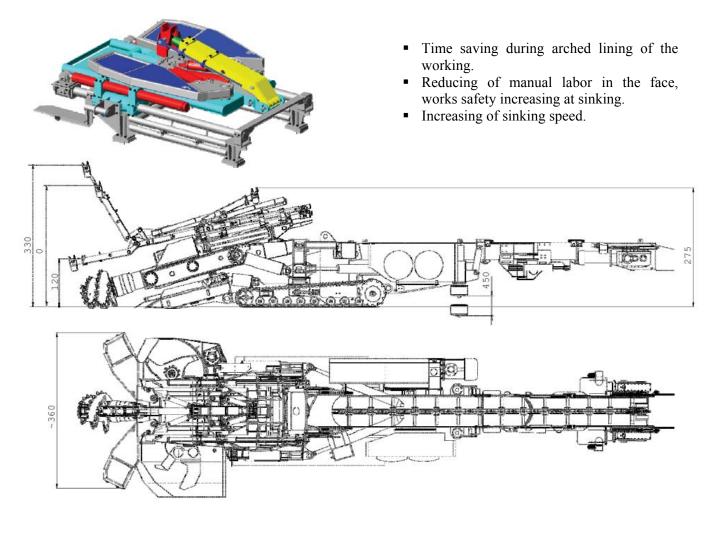

## Sinking equipment. Lining jack system 2II110.29.00.000

Hydraulically operated lining jack system with servicing platforms is meant for mechanization of operations, connected with installation of arched lining from the II110 roadheader in working. Lining jack system is made as separate module, which can be installed to the roadheader with small labor costs (or dismantled, if necessary).

Hydraulic equipment of the lining jack system is powered by the hydraulic system of the roadheader. Servicing platforms, "arm" for lifting the upper part of fasteners, hydraulic block of lining jack system control, lines of working fluid supply to hydraulic cylinders are installed in module. If necessary, technical parameters of the lining jack system can be adapted to the mine working section.